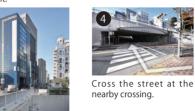

Route with elevator and gentle slope

Exit from Exit 3 and ascend the stairs to your right.

The TOTO Nogizaka

Building will be visible

behind you.

gentle hill.

Exit from Exit 2 and

proceed to the left.

Proceed along the second crossing and up the slope to your left.

The TOTO Nogizaka Building is at the top of the slope.

the intersection at the top of the hill

You will see the TOTO Nogizaka Building as you proceed to the right.