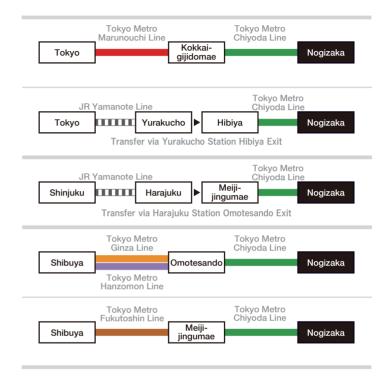

# Access to Nogizaka Station from major train/subway stations

TOTO GALLERY·MA is a participant of the "Minato City Museum Network" together with the facilities indicated in blue on the map. URL: www.lib.city.minato.tokyo.jp/musenet