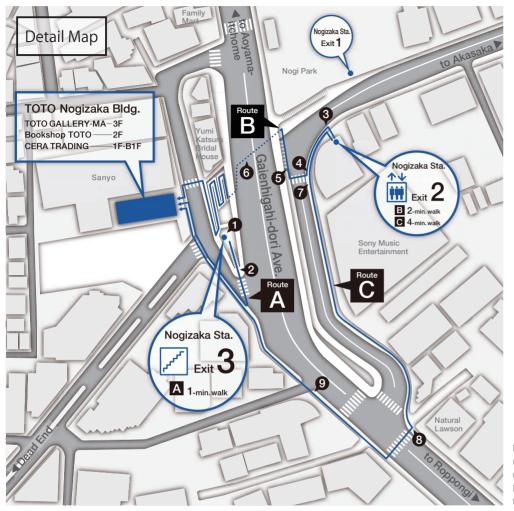

1-min. walk

(shortest route)

Route with stairs

B 2-min. walk + traffic light

Route with elevator and steep slope

Exit from Exit 2 and

proceed to the left.

4-min. walk + traffic light

Route with elevator and gentle slope

Exit from Exit 3 and ascend the stairs to your right.

The TOTO Nogizaka

Building will be visible

behind you.

gentle hill.

Exit from Exit 2 and

proceed to the left.

Proceed along the second crossing and up the slope to your left.

The TOTO Nogizaka Building is at the top of the slope.

the intersection at the top of the hill

You will see the TOTO Nogizaka Building as you proceed to the right.

Please Note: Access from Nogizaka Station Exit 5 (Aoyama Cemetery/Aoyama Funeral Hall) and Exit 6 (The National Art Center, Tokyo) is complicated. Please seek the assistance of the train station staff for guidance to Exit 3.