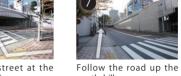

Route with elevator and gentle slope

Exit from Exit 3 and ascend the stairs to your right.

The TOTO Nogizaka

Building will be visible

behind you.

gentle hill.

Exit from Exit 2 and

proceed to the left.

Proceed along the second crossing and up the slope to your left.

The TOTO Nogizaka Building is at the top of the slope.

the intersection at the top of the hill

You will see the TOTO Nogizaka Building as you proceed to the right.