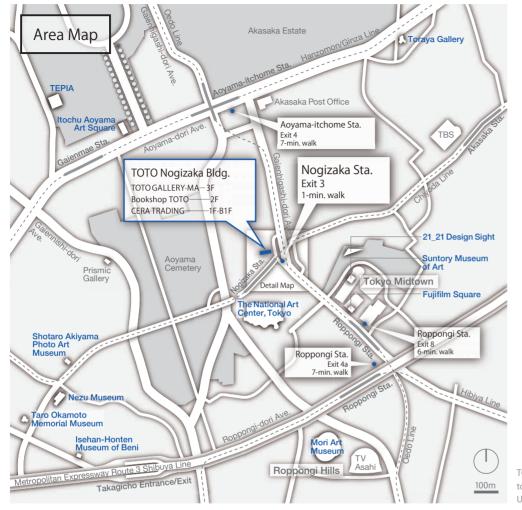

# TOTO Nogizaka Building

1-24-3 Minami-Aoyama, Minato-ku, Tokyo 107-0062

There is no parking at the TOTO Nogizaka Building. Please use the nearby pay parking station.

Please Note: Access from Nogizaka Station Exit 5 (Aoyama Cemetery/Aoyama Funeral Hall) and Exit 6 (The National Art Center, Tokyo) is complicated. Please seek the assistance of the train station staff for guidance to Exit 3.

### TOTO Nogizaka Building

1-24-3 Minami-Aoyama, Minato-ku, Tokyo 107-0062

There is no parking at the TOTO Nogizaka Building. Please use the nearby pay parking station.